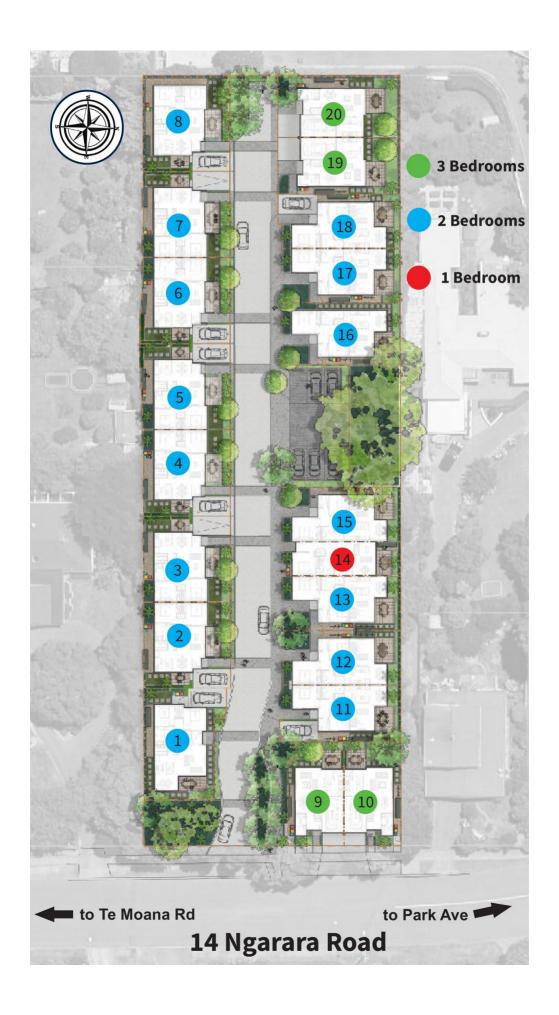

#### **Your Dream Home Awaits**

Comprising 20 meticulously designed homes, Ngarara Villas offers a selection of 1, 2, and 3-bedroom residences. Each home blends timeless design with easy-care living, perfect for those who appreciate both elegance and convenience. Every detail has been carefully considered to create a harmonious living space that exudes quality and comfort.

### Overview Site Plan

#### Are there car parks available for residents?

Yes, each townhouse has either a designated car park or an internal access single garage as shown in the plans.