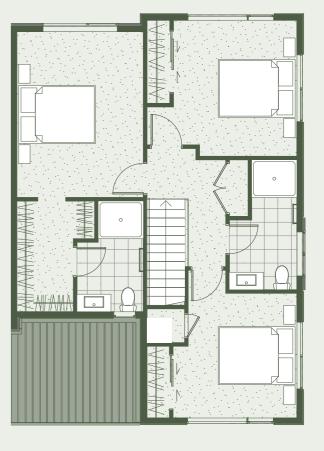

Total 181 m²

Unit 9

Furniture on plan not included. Areas shown are approximate, subject to final survey. Floor Areas are measured to outside of framing and centre of openings and intertenancy. This plan is subject to any necessary changes that may arise during the development.

Ground Level 1

3 Bedrooms 1 Garage

1 WC

1 Bathroom

1 Ensuite

Total Floor Area 150 m²
Patio 36 m²

Total 186 m²

Unit 10

Furniture on plan not included. Areas shown are approximate, subject to final survey. Floor Areas are measured to outside of framing and centre of openings and intertenancy. This plan is subject to any necessary changes that may arise during the development.