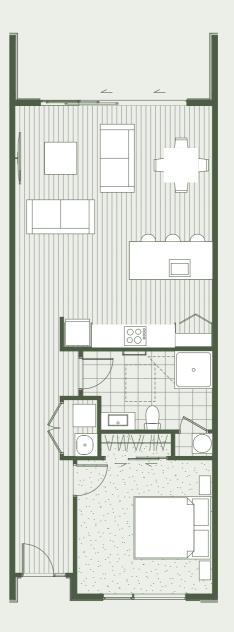

Ground Level 1

1 Bathroom

1 Car Space

Total Floor Area 89 m²
Patio 22 m²

Total 111 m²

Unit 11

1 Bathroom

1 Car Space

Total Floor Area 89 m²
Patio 20 m²

Total 109 m²

Unit 12

1 Bathroom

1 Car Space

Total Floor Area 89 m²
Patio 20 m²

Total 109 m²

Unit 13