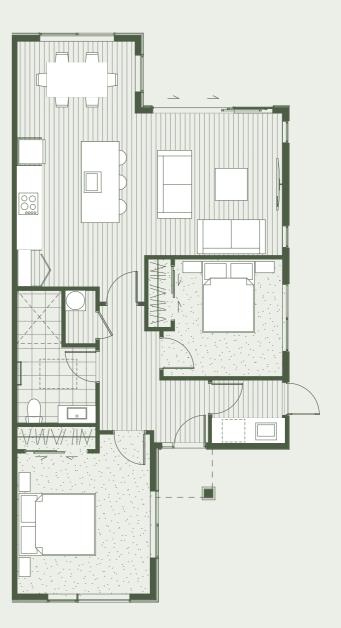

Total Floor Area 89 m²
Patio 20 m²

Total 109 m²

Unit 12

1 Bathroom

1 Car Space

Total Floor Area 89 m²
Patio 20 m²

Total 109 m²

Unit 13

1 Bathroom

1 Car Space

Total Floor Area 72 m²
Patio 20 m²

Total 92 m²

Unit 14

1 Bathroom

1 Car Space

Total Floor Area 89 m²
Patio 20 m²