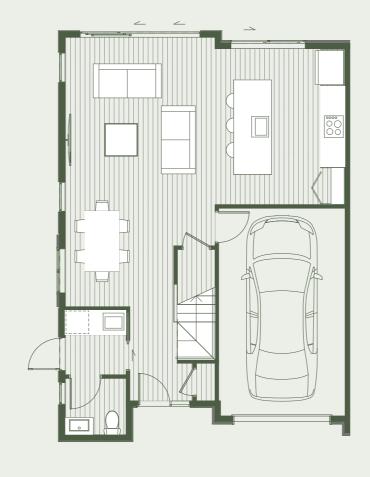

Ground Level 1

3 Bedrooms 1 Garage

1 WC

1 Bathroom

1 Ensuite

Total Floor Area 150 m²
Patio 36 m²

Total 186 m²

Unit 10

Unit 18

3 Bedrooms 1 Garage
1 WC
1 Bathroom
1 Ensuite

Total Floor Area 150 m²
Patio 48 m²

Total 198 m²

Unit 19

Furniture on plan not included. Areas shown are approximate, subject to final survey. Floor Areas are measured to outside of framing and centre of openings and intertenancy. This plan is subject to any necessary changes that may arise during the development.

Ground Level 1

| 3 Bedrooms       | 1 | Garage |
|------------------|---|--------|
| 1 WC             |   |        |
| 1 Bathroom       |   |        |
| 1 Ensuite        |   |        |
| Total Floor Area |   | 150 m² |
| Patio            |   | 52 m²  |
|                  |   |        |
|                  |   |        |
| Total            |   | 202 m² |
|                  |   |        |