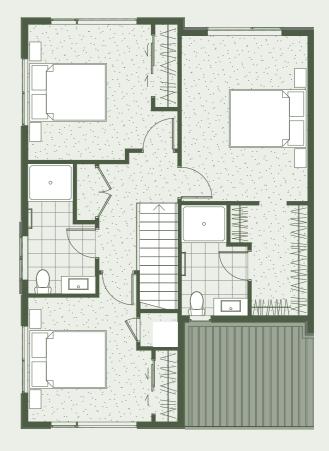

Ground Level 1

3 Bedrooms 1 Garage

1 WC

1 Bathroom

1 Ensuite

Total Floor Area 150 m²
Patio 36 m²

Total 186 m²

Unit 10

Unit 18

3 Bedrooms 1 Garage
1 WC
1 Bathroom
1 Ensuite

Total Floor Area 150 m²
Patio 48 m²

Total 198 m²

Unit 19

Furniture on plan not included. Areas shown are approximate, subject to final survey. Floor Areas are measured to outside of framing and centre of openings and intertenancy. This plan is subject to any necessary changes that may arise during the development.

Ground Level 1

| 3 Bedrooms       | 1 | Garage |
|------------------|---|--------|
| 1 WC             |   |        |
| 1 Bathroom       |   |        |
| 1 Ensuite        |   |        |
| Total Floor Area |   | 150 m² |
| Patio            |   | 52 m²  |
|                  |   |        |
|                  |   |        |
| Total            |   | 202 m² |
|                  |   |        |