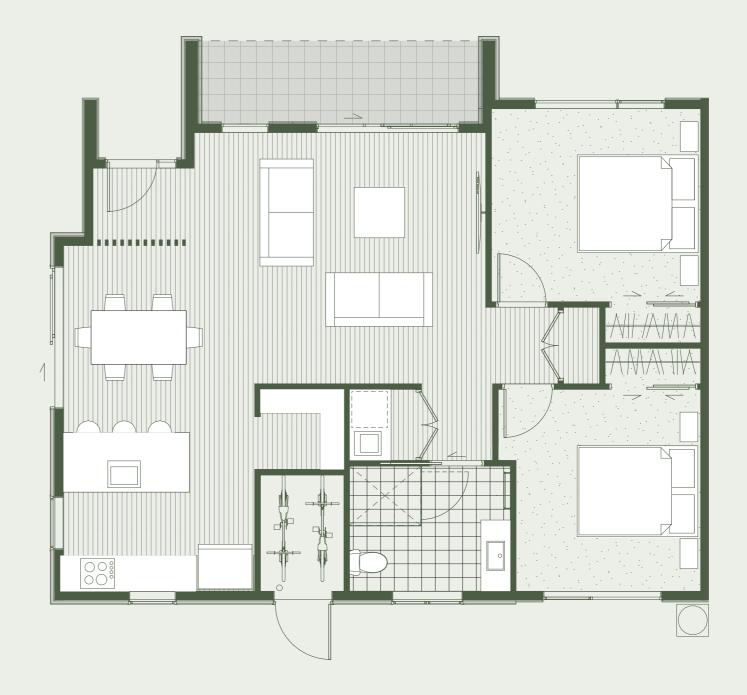

Total 181 m²

Unit 9

Furniture on plan not included. Areas shown are approximate, subject to final survey. Floor Areas are measured to outside of framing and centre of openings and intertenancy. This plan is subject to any necessary changes that may arise during the development.

Ground Level 1

3 Bedrooms 1 Garage

1 WC

1 Bathroom

1 Ensuite

Total Floor Area 150 m²
Patio 36 m²

Total 186 m²

Unit 10