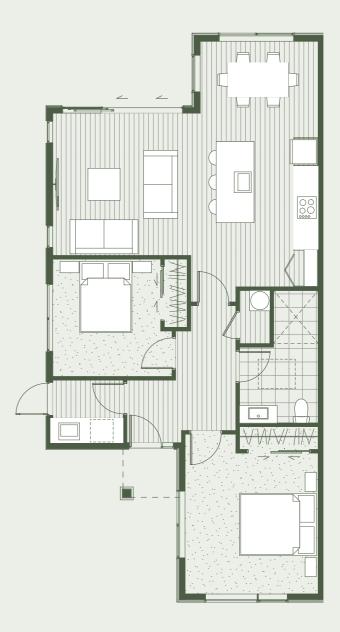

Ground Level 1

3 Bedrooms 1 Garage

1 WC

1 Bathroom

1 Ensuite

Total Floor Area 150 m²
Patio 36 m²

Total 186 m²

Unit 10

Furniture on plan not included. Areas shown are approximate, subject to final survey. Floor Areas are measured to outside of framing and centre of openings and intertenancy. This plan is subject to any necessary changes that may arise during the development.