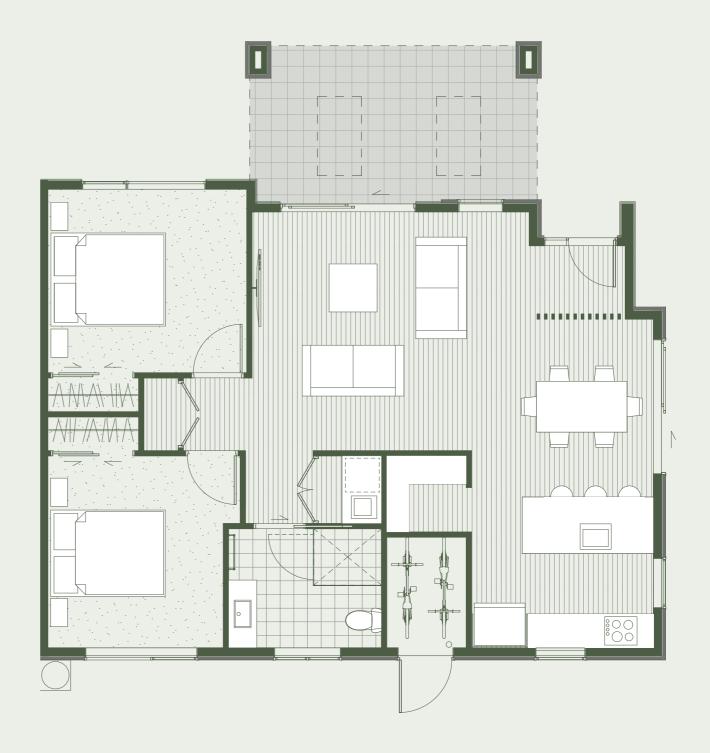

Unit 18

3 Bedrooms 1 Garage
1 WC
1 Bathroom
1 Ensuite

Total Floor Area 150 m²
Patio 48 m²

Total 198 m²

Unit 19

Furniture on plan not included. Areas shown are approximate, subject to final survey. Floor Areas are measured to outside of framing and centre of openings and intertenancy. This plan is subject to any necessary changes that may arise during the development.

Ground Level 1

| 3 Bedrooms       | 1 | Garage |
|------------------|---|--------|
| 1 WC             |   |        |
| 1 Bathroom       |   |        |
| 1 Ensuite        |   |        |
| Total Floor Area |   | 150 m² |
| Patio            |   | 52 m²  |
|                  |   |        |
|                  |   |        |
| Total            |   | 202 m² |
|                  |   |        |

Unit 20