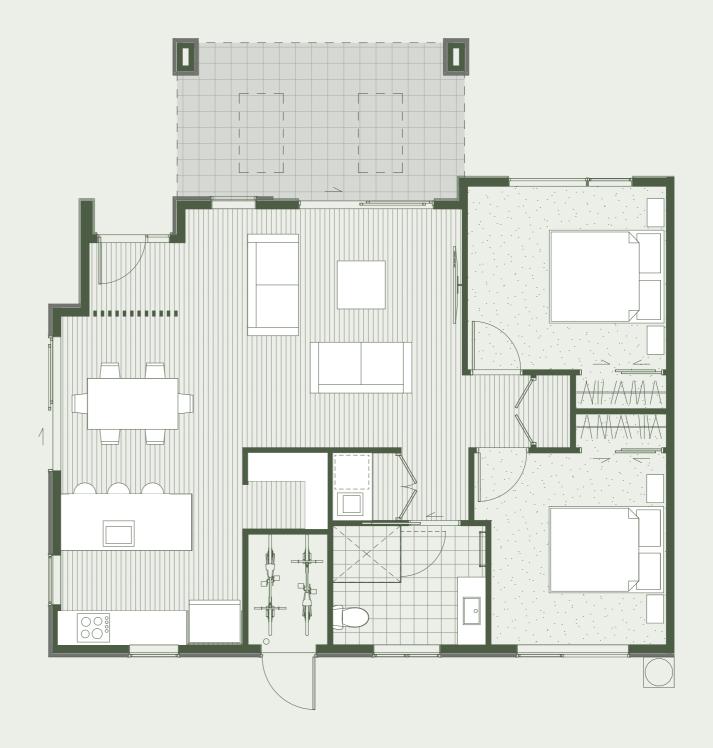

Total 181 m²

Unit 9

Furniture on plan not included. Areas shown are approximate, subject to final survey. Floor Areas are measured to outside of framing and centre of openings and intertenancy. This plan is subject to any necessary changes that may arise during the development.

Ground Level 1

3 Bedrooms 1 Garage

1 WC

1 Bathroom

1 Ensuite

Total Floor Area 150 m²
Patio 36 m²

Total 186 m²

Unit 10

Furniture on plan not included. Areas shown are approximate, subject to final survey. Floor Areas are measured to outside of framing and centre of openings and intertenancy. This plan is subject to any necessary changes that may arise during the development.