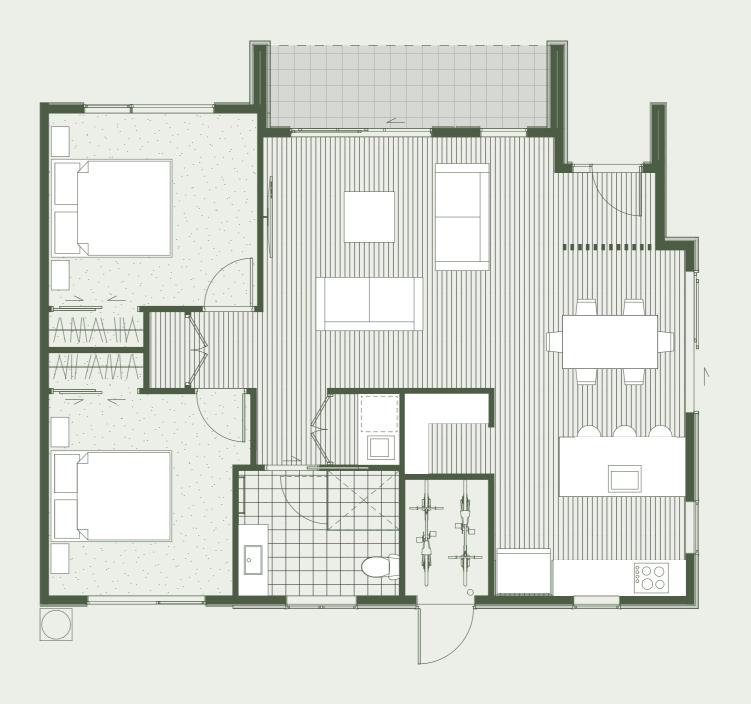

1 Bathroom

1 Car space

Total Floor Area 99 m²
Patio 22 m²

Total 121 m²

Unit 1

1 Bathroom

1 Car space

Total Floor Area 96 m² Patio 26 m²  $\frac{}{\text{Total}}$ 

Unit 2

1 Bathroom

1 Car space

Total Floor Area 96 m² Patio 26 m²  $\frac{}{\text{Total}}$ 

Unit 3

1 Bathroom

1 Car space

Total Floor Area 102 m²
Patio 19 m²