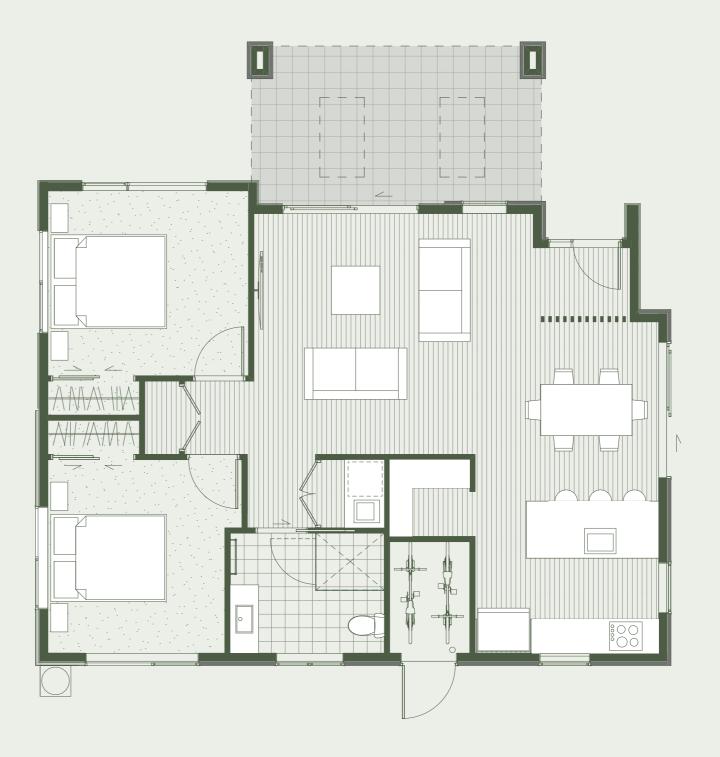

Ground Level 1

3 Bedrooms 1 Garage

1 WC

1 Bathroom

1 Ensuite

Total Floor Area 150 m²
Patio 36 m²

Total 186 m²

Unit 10

Furniture on plan not included. Areas shown are approximate, subject to final survey. Floor Areas are measured to outside of framing and centre of openings and intertenancy. This plan is subject to any necessary changes that may arise during the development.