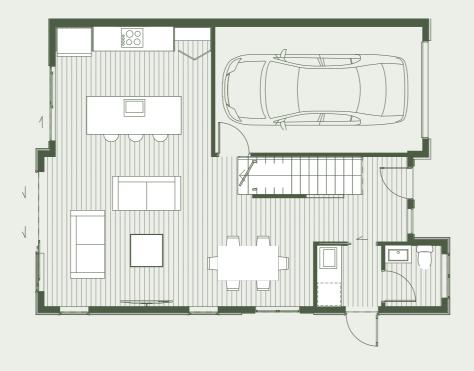

Total 181 m²

Unit 9

Furniture on plan not included. Areas shown are approximate, subject to final survey. Floor Areas are measured to outside of framing and centre of openings and intertenancy. This plan is subject to any necessary changes that may arise during the development.

Ground Level 1

3 Bedrooms 1 Garage

1 WC

1 Bathroom

1 Ensuite

Total Floor Area 150 m²
Patio 36 m²

Total 186 m²

Unit 10