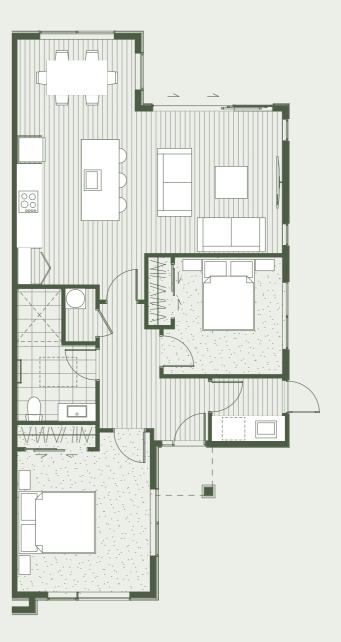

Unit 18

3 Bedrooms 1 Garage
1 WC
1 Bathroom
1 Ensuite

Total Floor Area 150 m²
Patio 48 m²

Total 198 m²

Unit 19

Furniture on plan not included. Areas shown are approximate, subject to final survey. Floor Areas are measured to outside of framing and centre of openings and intertenancy. This plan is subject to any necessary changes that may arise during the development.

Ground Level 1

| 3 Bedrooms       | 1 | Garage |
|------------------|---|--------|
| 1 WC             |   |        |
| 1 Bathroom       |   |        |
| 1 Ensuite        |   |        |
| Total Floor Area |   | 150 m² |
| Patio            |   | 52 m²  |
|                  |   |        |
|                  |   |        |
| Total            |   | 202 m² |
|                  |   |        |

Unit 20