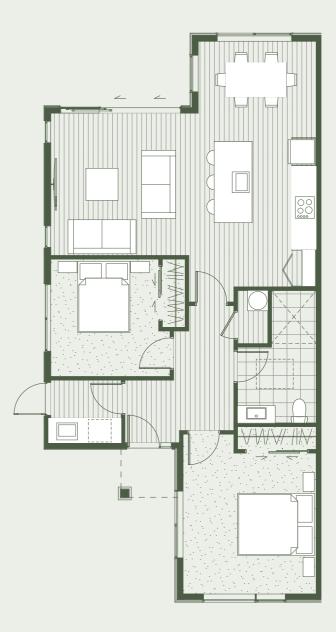

Total 181 m²

Unit 9

Furniture on plan not included. Areas shown are approximate, subject to final survey. Floor Areas are measured to outside of framing and centre of openings and intertenancy. This plan is subject to any necessary changes that may arise during the development.

Ground Level 1

3 Bedrooms 1 Garage

1 WC

1 Bathroom

1 Ensuite

Total Floor Area 150 m²
Patio 36 m²

Total 186 m²

Unit 10

Furniture on plan not included. Areas shown are approximate, subject to final survey. Floor Areas are measured to outside of framing and centre of openings and intertenancy. This plan is subject to any necessary changes that may arise during the development.