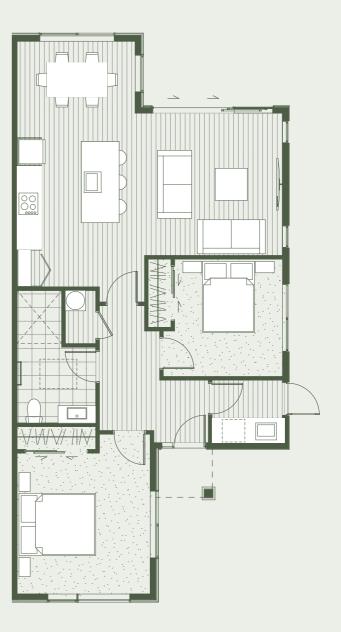

Total 181 m²

Unit 9

Furniture on plan not included. Areas shown are approximate, subject to final survey. Floor Areas are measured to outside of framing and centre of openings and intertenancy. This plan is subject to any necessary changes that may arise during the development.

Ground Level 1

3 Bedrooms 1 Garage

1 WC

1 Bathroom

1 Ensuite

Total Floor Area 150 m²
Patio 36 m²

Total 186 m²

Unit 10