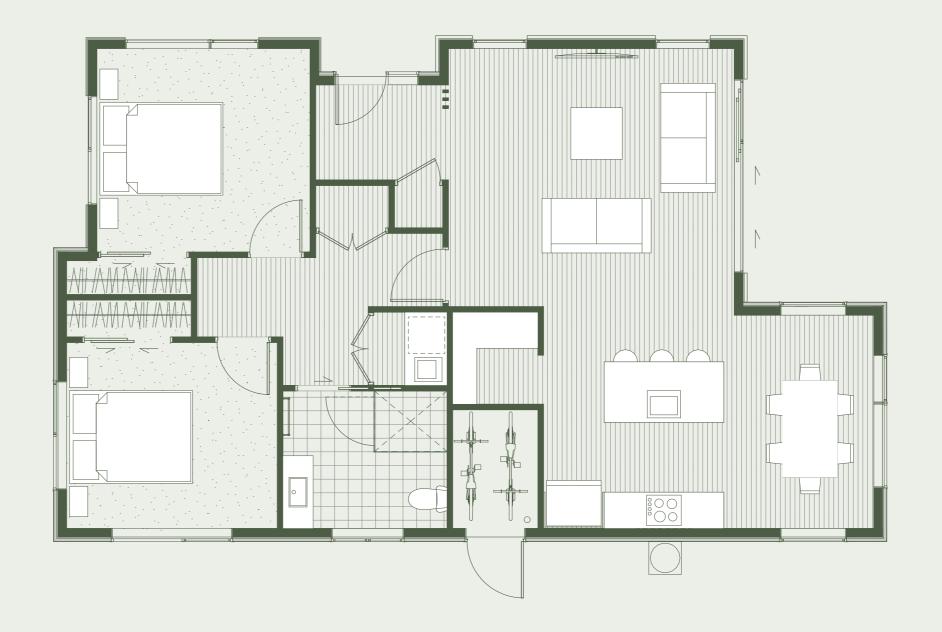

1 Bathroom

1 Car space

Total Floor Area 99 m²
Patio 22 m²

Total 121 m²

Unit 1

1 Bathroom

1 Car space

Total Floor Area 96 m² Patio 26 m²  $\frac{}{\text{Total}}$ 

Unit 2

1 Bathroom

1 Car space

Total Floor Area 96 m² Patio 26 m²  $\frac{}{\text{Total}}$ 

Unit 3

1 Bathroom

1 Car space

Total Floor Area 102 m²
Patio 19 m²