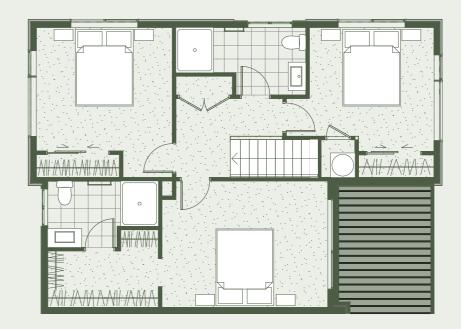

Total 126 m²

Unit 8

1 Garage

31 m²

1 WC

1 Bathroom

1 Ensuite

Total Floor Area 150 m² Patio

Total 181 m²

Unit 9

Furniture on plan not included. Areas shown are approximate, subject to final survey. Floor Areas are measured to outside of framing and centre of openings and intertenancy. This plan is subject to any necessary changes that may arise during the development.

Ground Level 1

3 Bedrooms 1 Garage

1 WC

1 Bathroom

1 Ensuite

Total Floor Area 150 m²
Patio 36 m²

Total 186 m²

Unit 10