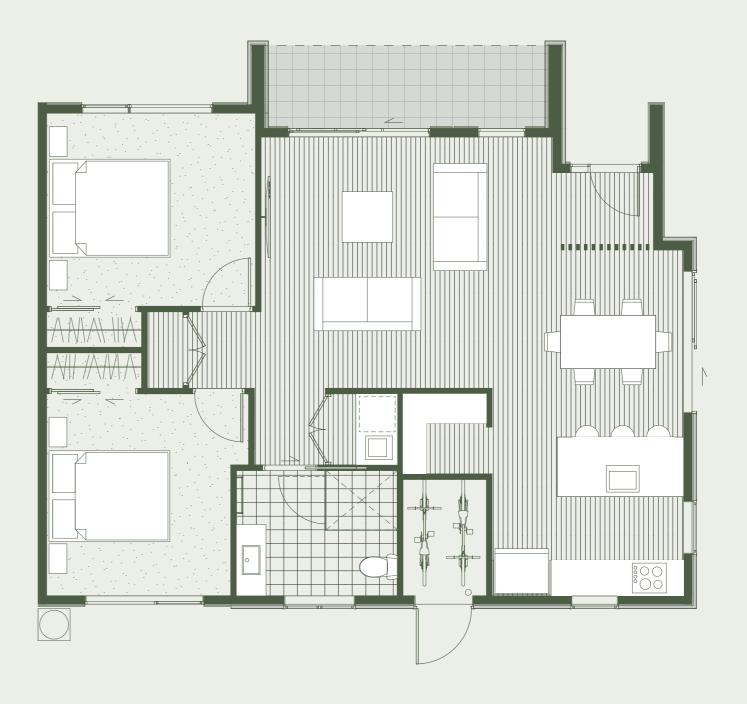

Unit 18

3 Bedrooms 1 Garage
1 WC
1 Bathroom
1 Ensuite

Total Floor Area 150 m²
Patio 48 m²

Total 198 m²

Unit 19

Furniture on plan not included. Areas shown are approximate, subject to final survey. Floor Areas are measured to outside of framing and centre of openings and intertenancy. This plan is subject to any necessary changes that may arise during the development.

Ground Level 1

| 3 Bedrooms       | 1 | Garage |
|------------------|---|--------|
| 1 WC             |   |        |
| 1 Bathroom       |   |        |
| 1 Ensuite        |   |        |
| Total Floor Area |   | 150 m² |
| Patio            |   | 52 m²  |
|                  |   |        |
|                  |   |        |
| Total            |   | 202 m² |
|                  |   |        |

Unit 20