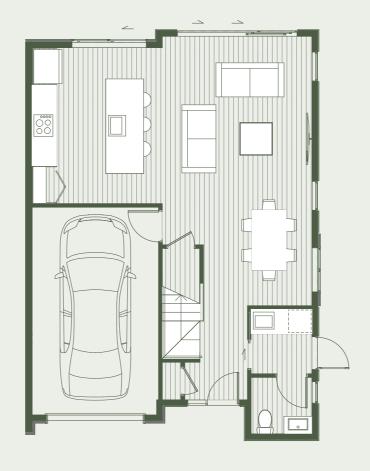

Total 181 m²

Unit 9

Furniture on plan not included. Areas shown are approximate, subject to final survey. Floor Areas are measured to outside of framing and centre of openings and intertenancy. This plan is subject to any necessary changes that may arise during the development.

Ground Level 1

3 Bedrooms 1 Garage

1 WC

1 Bathroom

1 Ensuite

Total Floor Area 150 m²
Patio 36 m²

Total 186 m²

Unit 10

Furniture on plan not included. Areas shown are approximate, subject to final survey. Floor Areas are measured to outside of framing and centre of openings and intertenancy. This plan is subject to any necessary changes that may arise during the development.