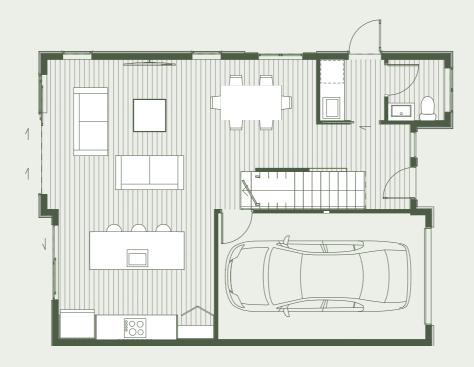

Ground Level 1

1 Bathroom

1 Car Space

Total Floor Area 89 m²
Patio 22 m²

Total 111 m²

Unit 11

1 Bathroom

1 Car Space

Total Floor Area 89 m²
Patio 20 m²

Total 109 m²

Unit 12

1 Bathroom

1 Car Space

Total Floor Area 89 m²
Patio 20 m²

Total 109 m²

Unit 13