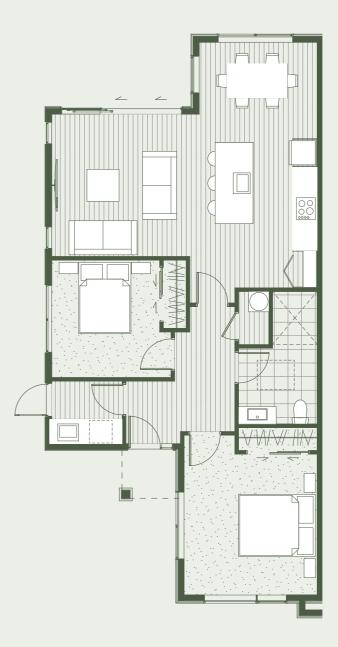

Ground Level 1

1 Bathroom

1 Car Space

Total Floor Area 89 m²
Patio 22 m²

Total 111 m²

Unit 11

1 Bathroom

1 Car Space

Total Floor Area 89 m²
Patio 20 m²

Total 109 m²

Unit 12

1 Bathroom

1 Car Space

Total Floor Area 89 m²
Patio 20 m²

Total 109 m²

Unit 13