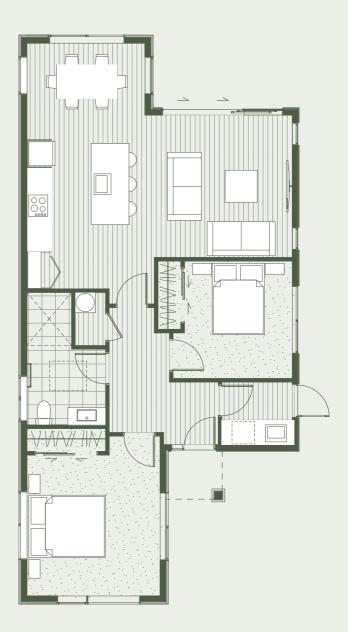

Total 181 m²

Unit 9

Furniture on plan not included. Areas shown are approximate, subject to final survey. Floor Areas are measured to outside of framing and centre of openings and intertenancy. This plan is subject to any necessary changes that may arise during the development.

Ground Level 1

3 Bedrooms 1 Garage

1 WC

1 Bathroom

1 Ensuite

Total Floor Area 150 m²
Patio 36 m²

Total 186 m²

Unit 10