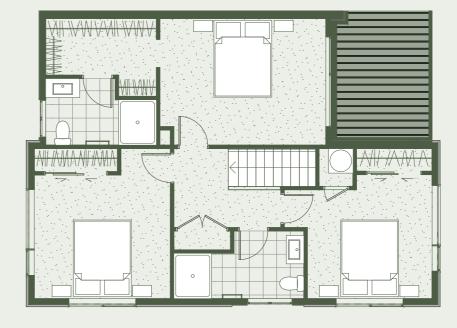

Ground Level 1

3 Bedrooms 1 Garage

1 WC

1 Bathroom

1 Ensuite

Total Floor Area 150 m²
Patio 36 m²

Total 186 m²

Unit 10